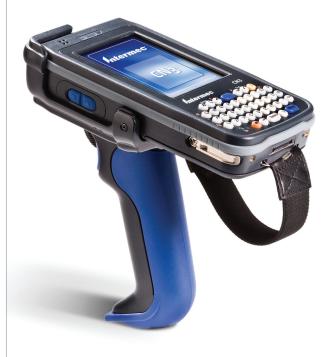

## Sage FAS Barcode Reader: Intermec® CN<sub>3</sub>

## A durable and robust barcode reader:

Implement a complete fixed asset inventory solution by combining FAS Asset Inventory with the Intermec CN3, a rugged barcode reader. The Intermec CN3 enables a mobile workforce to efficiently record and store information about the fixed asset inventory by scanning asset labels and verifying its attributes. This information can then be downloaded into the FAS Asset Inventory database, ensuring that once the data is tracked and updated, it can then be reconciled.

| DESCRIPTION             | SPECIFICATION                                                                        |
|-------------------------|--------------------------------------------------------------------------------------|
| Operating System        | Windows Mobile 5.0®                                                                  |
| Microprocessor          | Intel® XScale PXA 270, 520 MHz                                                       |
| Memory and Storage      | RAM: 128 MB<br>Flash ROM: 128 MB                                                     |
| Standard Communications | USB 1.1 Host and Client<br>Ethernet via desktop single dock                          |
| Standard Battery Pack   | 3.7V, 2200 mAh (8.1 Watt hour LI lon)                                                |
| Display                 | 3.5 in (89 mm) QVGA (240x320) pixel 64k color<br>Transflexive TFT-LCD, LED Backlight |
| Weight                  | 14 oz - 16 oz (397 - 454 g)                                                          |
| Drop Specification      | 5' (1.5 m) 26 x all faces, sides and corners                                         |
| Optional Accessories    | Extended Battery Pack 3.7 V, 4000 mAh (14.8 Watt-hour LI Ion)                        |
|                         | Extended Warranty                                                                    |
| Asset Inventory Labels  | www.sagefas.com/labels                                                               |
| Pricing                 | www.sagefas.com/hardware                                                             |